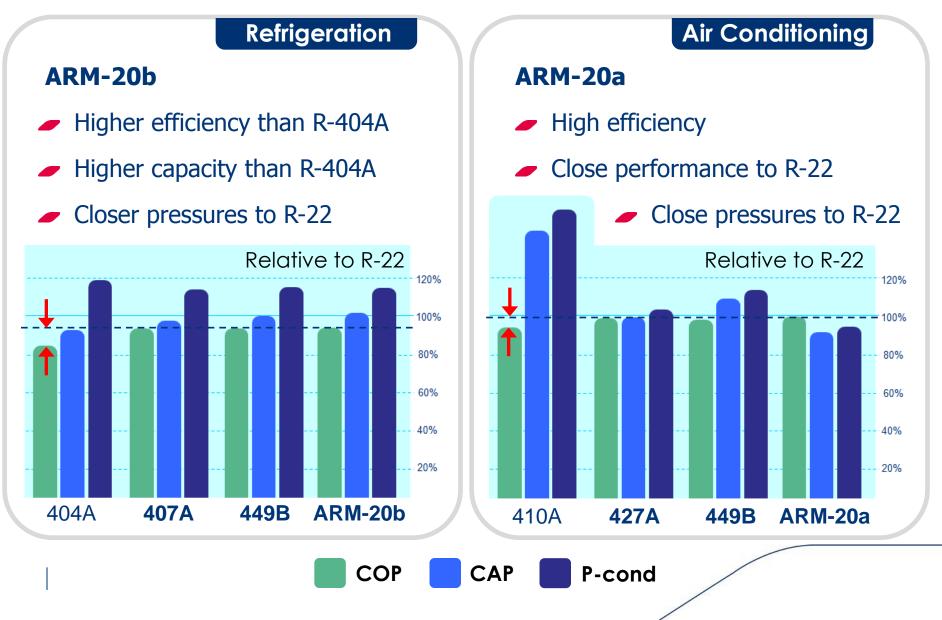

## **R-22 Replacements**

#### **R-22 Replacements**

Performance Comparison to Other Options