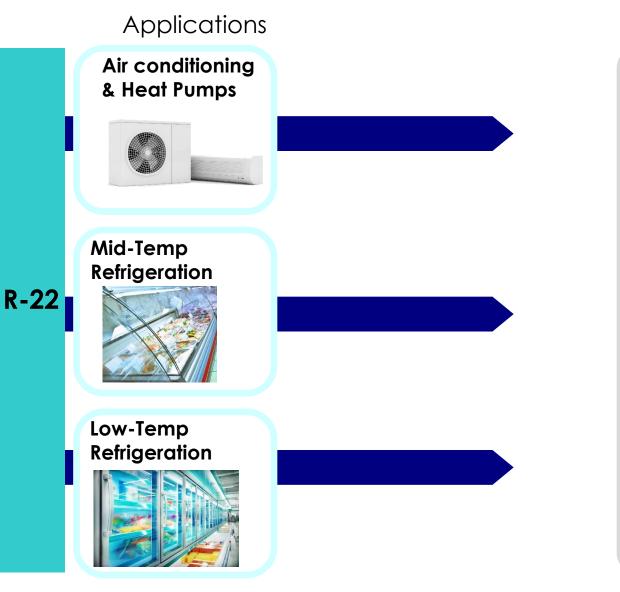

## **R-22 Replacements**

#### **R-22 Replacements**

Performance Comparison to Other Options