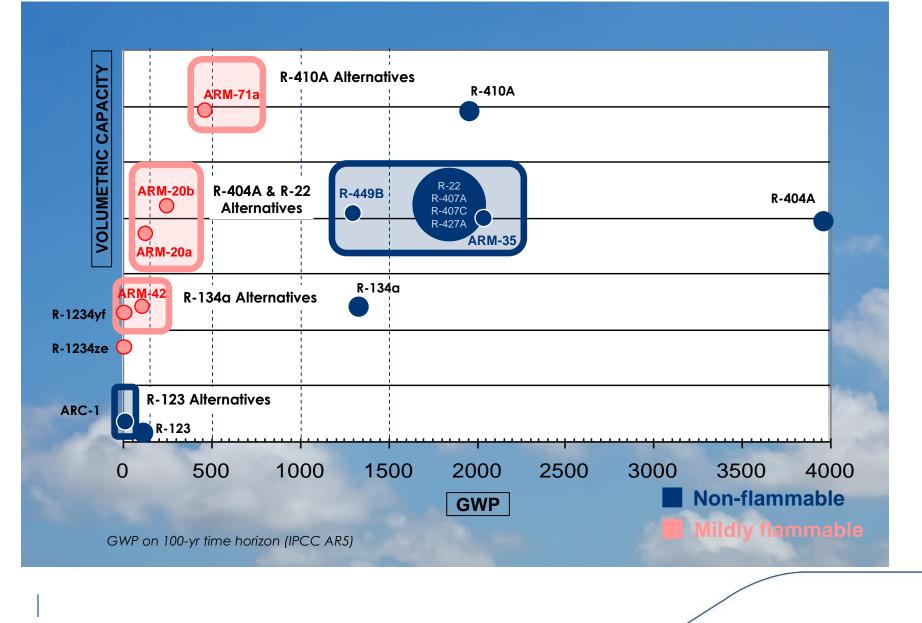

## **Refrigerant Solutions for Tomorrow**

| Current<br>Refrigerant | FORANE<br>TOTAL STREET<br>TOTAL STREE | FORANE<br>TISHA<br>134a<br>R-134a<br>GWP = 1300              | FORANE<br>MERCE ALLOWER<br>410A<br>R-410A<br>GWP = 1924 | FORANE<br>404A<br>R-404A<br>GWP = 3943                         | <b>PORANE</b><br>22<br><b>R-22</b><br>GWP = 1760 |
|------------------------|-----------------------------------------------------------------------------------------------------------------------------------------------------------------------------------------------------------------------------------------------------------------------------------------------------------------------------------------------------------------------------------------------------------------------------------------------------------------------------------------------------------------------------------------------------------------------------------------------------------------------------------------------------------------------------------------------------------------------------------------------------------------------------------------------------------------------------------------------------------------------------------------------------------------------------------------------------------------------------------------------------------------------------------------------------------------------------------------------------------------------------------------------------------------------------------------------------------------------------------------------------------------------------------------------------------------------------------------------------------------------------------------------------------------------------------------------------------------------------------------------------------------------------------------------------------------------------------------------------------------------------------------------------------------------------------------------------------------------------------------------------------------------------------------------------------------------------------------------------------------------------------------------------------------------------------------------------------------------------------------------------------------------------------------------------------------------------------------------------------------------------------------------------------------------------------------------------------------------------------------------------------------------------------------------------------------------------------------------------------------------------------------------------------------------------------------------------------------------------------------------------------------------------------------------------------------------------------------------------------------------|--------------------------------------------------------------|---------------------------------------------------------|----------------------------------------------------------------|--------------------------------------------------|
| Non-<br>flammable      | <b>ARC-1</b><br>(GWP < 15)                                                                                                                                                                                                                                                                                                                                                                                                                                                                                                                                                                                                                                                                                                                                                                                                                                                                                                                                                                                                                                                                                                                                                                                                                                                                                                                                                                                                                                                                                                                                                                                                                                                                                                                                                                                                                                                                                                                                                                                                                                                                                                                                                                                                                                                                                                                                                                                                                                                                                                                                                                                            |                                                              |                                                         | <b>ARM-35</b><br>(GWP < 2100)<br><b>R-449B</b><br>(GWP =1296)  | <b>R-449B</b><br>(GWP = 1296)                    |
| Mildly<br>flammable    |                                                                                                                                                                                                                                                                                                                                                                                                                                                                                                                                                                                                                                                                                                                                                                                                                                                                                                                                                                                                                                                                                                                                                                                                                                                                                                                                                                                                                                                                                                                                                                                                                                                                                                                                                                                                                                                                                                                                                                                                                                                                                                                                                                                                                                                                                                                                                                                                                                                                                                                                                                                                                       | <b>R-1234yf</b><br>(GWP = 1)<br><b>ARM-42</b><br>(GWP < 150) | <b>ARM-71a</b><br>(GWP < 500)                           | <b>ARM-20a</b><br>(GWP < 150)<br><b>ARM-20b</b><br>(GWP ~ 250) |                                                  |

GWP on 100-yr time horizon (IPCC AR5)

\* R-449B pending ASHRAE public review